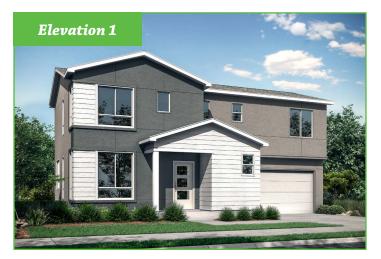

## **Equinox** Appel

SF 2,268 | 3 bedrooms | 2.5 Bathrooms | 2 Car Garage

The Appel invites you in and brings you right into the action. From moment you walk into the entry you are a part of this open floor plan. Come right from entry to great room with visibility of the full kitchen and dining spaces. The entry also provides a private half bath, coat closet and opens on to the stairs to the second floor. On the second floor a versatile loft greets you, dividing the floor into two spaces. On one side you have the laundry, two bedrooms and hall bath. To the other side, you find the spacious master suite with dual walk-in closets and an ample master bath.

## Equinox

SF 2,268 | 3 bedrooms | 2.5 Bathrooms | 2 Car Garage