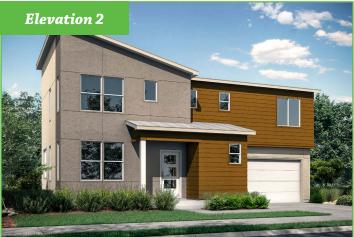

## **Equinox** Appel

SF 2,268 | 3 bedrooms | 2.5 Bathrooms | 2 Car Garage

The Appel invites you in and brings you right into the action. From moment you walk into the entry you are a part of this open floor plan. Come right from entry to great room with visibility of the full kitchen and dining spaces. The entry also provides a private half bath, coat closet and opens on to the stairs to the second floor. On the second floor a versatile loft greets you, dividing the floor into two spaces. On one side you have the laundry, two bedrooms and hall bath. To the other side, you find the spacious master suite with dual walk-in closets and an ample master bath.

## Equinox

SF 2,268 | 3 bedrooms | 2.5 Bathrooms | 2 Car Garage