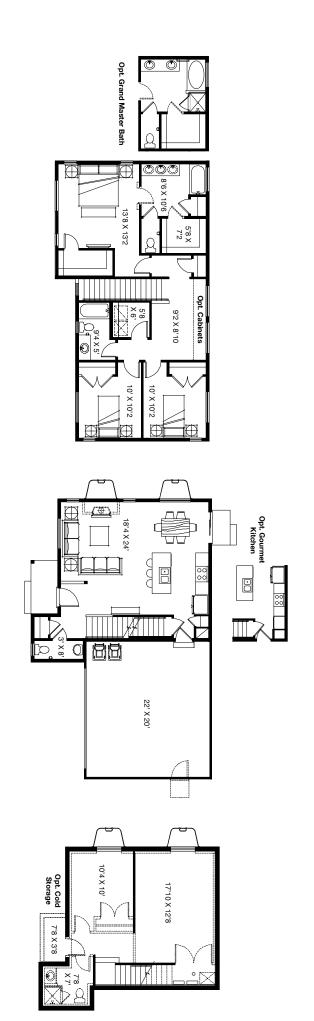

## **Equinox** Appel

SF 2,268 | 3 bedrooms | 2.5 Bathrooms | 2 Car Garage

The Appel invites you in and brings you right into the action. From moment you walk into the entry you are a part of this open floor plan. Come right from entry to great room with visibility of the full kitchen and dining spaces. The entry also provides a private half bath, coat closet and opens on to the stairs to the second floor. On the second floor a versatile loft greets you, dividing the floor into two spaces. On one side you have the laundry, two bedrooms and hall bath. To the other side, you find the spacious master suite with dual walk-in closets and an ample master bath.

## Equinox

SF 2,268 | 3 bedrooms | 2.5 Bathrooms | 2 Car Garage