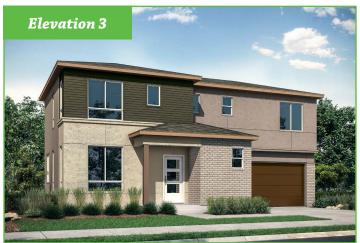

## **Equinox** Appel

SF 2,268 | 3 bedrooms | 2.5 Bathrooms | 2 Car Garage

The Appel invites you in and brings you right into the action. From moment you walk into the entry you are a part of this open floor plan. Come right from entry to great room with visibility of the full kitchen and dining spaces. The entry also provides a private half bath, coat closet and opens on to the stairs to the second floor. On the second floor a versatile loft greets you, dividing the floor into two spaces. On one side you have the laundry, two bedrooms and hall bath. To the other side, you find the spacious master suite with dual walk-in closets and an ample master bath.

## Equinox

SF 2,268 | 3 bedrooms | 2.5 Bathrooms | 2 Car Garage