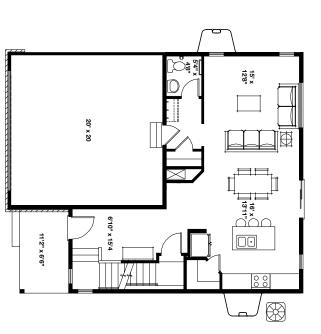

## McClelland Enclave Alvin 1

SF 2,474 | 3 bedrooms | 2.5 Bathrooms | 2 Car Garage

The Alvin is designed to delight! A wide entry and two-story volume ceiling greet you offering a glimpse at this homes open concept. The space continues with kitchen, featuring walk-in pantry, flowing into the dining area and great room. An accommodating mudroom/drop zone with half bath complete the first floor. Upstairs, unwind in a spacious master suite with private bath, walk-in closet and convenient access to the hall laundry room. A second full bath, and two more bedrooms complete this home and provide additional spaces to make your own.