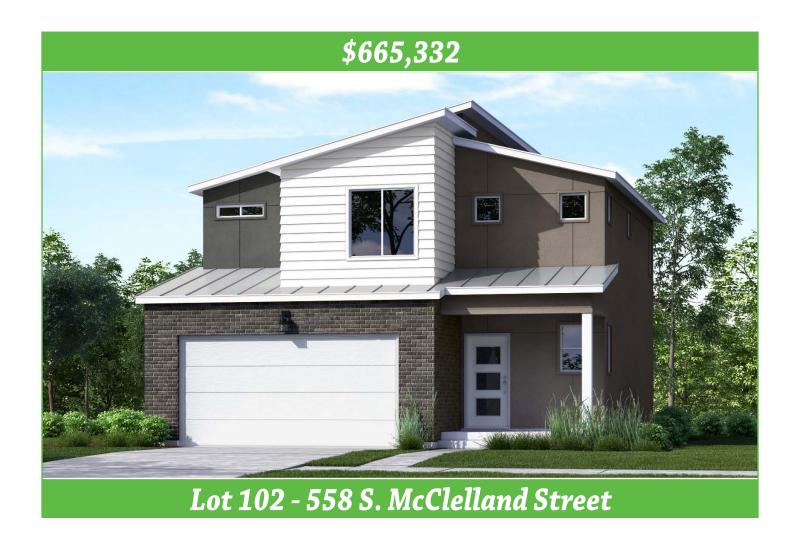

## McClelland Enclave Alvin 1

SF 2,474 | 3 bedrooms | 2.5 Bathrooms | 2 Car Garage

The Alvin is designed to delight! A wide entry and two-story volume ceiling greet you offering a glimpse at this homes open concept. The space continues with kitchen, featuring walk-in pantry, flowing into the dining area and great room. An accommodating mudroom/drop zone with half bath complete the first floor. Upstairs, unwind in a spacious master suite with private bath, walk-in closet and convenient access to the hall laundry room. A second full bath, and two more bedrooms complete this home and provide additional spaces to make your own.

## McClelland Enclave

SF 2,474  $\mid$  3 bedrooms  $\mid$  2.5 Bathrooms  $\mid$  2 Car Garage