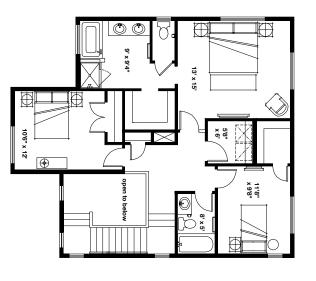

## McClelland Enclave Alvin 1

SF 2,474 | 3 bedrooms | 2.5 Bathrooms | 2 Car Garage

The Alvin is designed to delight! A wide entry and two-story volume ceiling greet you offering a glimpse at this homes open concept. The space continues with kitchen, featuring walk-in pantry, flowing into the dining area and great room. An accommodating mudroom/drop zone with half bath complete the first floor. Upstairs, unwind in a spacious master suite with private bath, walk-in closet and convenient access to the hall laundry room. A second full bath, and two more bedrooms complete this home and provide additional spaces to make your own.