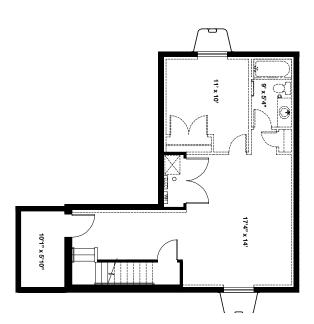

## McClelland Enclave Alvin 1

SF 2,474 | 3 bedrooms | 2.5 Bathrooms | 2 Car Garage

The Alvin is designed to delight! A wide entry and two-story volume ceiling greet you offering a glimpse at this homes open concept. The space continues with kitchen, featuring walk-in pantry, flowing into the dining area and great room. An accommodating mudroom/drop zone with half bath complete the first floor. Upstairs, unwind in a spacious master suite with private bath, walk-in closet and convenient access to the hall laundry room. A second full bath, and two more bedrooms complete this home and provide additional spaces to make your own.