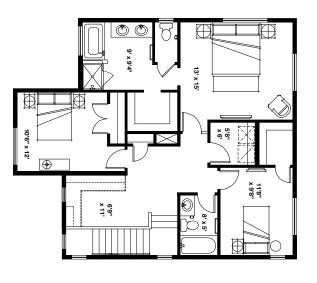

## McClelland Enclave Alvin 2

SF 2,474 | 3 bedrooms | 2.5 Bathrooms | 2 Car Garage

The Alvin is designed to delight! A wide entry and high ceiling greet you offering a glimpse at this home's open concept. The space continues with kitchen, featuring walk-in pantry, flowing into the dining area and great room. An accommodating mudroom/ drop zone with half bath complete the first floor. Upstairs, unwind in a spacious master suite with private 5-piece bath, walk-in closet and convenient access to the hall laundry room. A second full bath, and two more bedrooms complete this home and provide additional spaces to make your own.