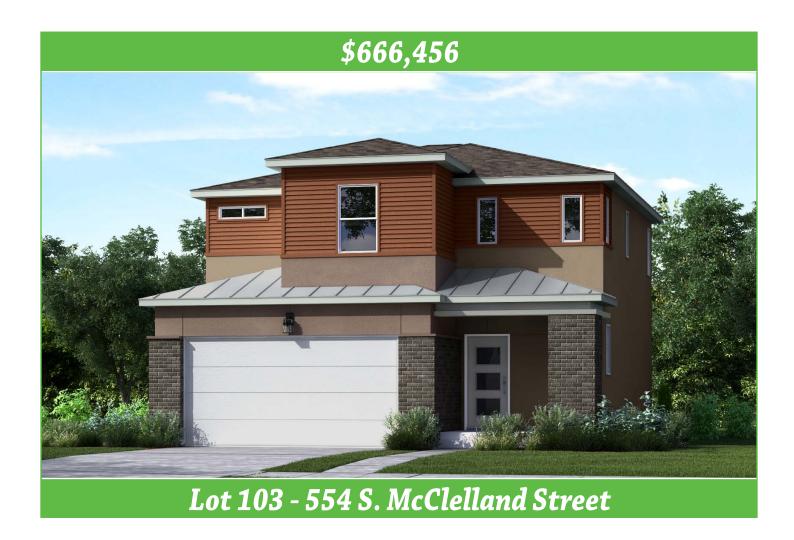

## McClelland Enclave Alvin 2

SF 2,474 | 3 bedrooms | 2.5 Bathrooms | 2 Car Garage

The Alvin is designed to delight! A wide entry and high ceiling greet you offering a glimpse at this home's open concept. The space continues with kitchen, featuring walk-in pantry, flowing into the dining area and great room. An accommodating mudroom/ drop zone with half bath complete the first floor. Upstairs, unwind in a spacious master suite with private 5-piece bath, walk-in closet and convenient access to the hall laundry room. A second full bath, and two more bedrooms complete this home and provide additional spaces to make your own.

## McClelland Enclave Alvin 2

SF 2,474 | 3 bedrooms | 2.5 Bathrooms | 2 Car Garage

photos and/or drawings which may show upgrades and may not represent the lowest-priced homes in the community. \*Floorplans and renderings are conceptual drawings and may vary from actual plans and homes as built. Options and features may not be available on all homes and are subject to change without notice. Dimensions are approximate. Actual homes may vary from