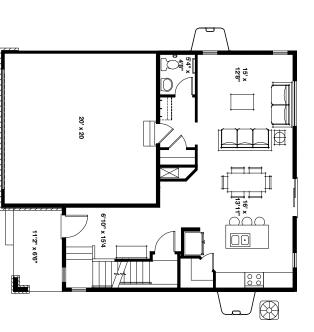

## McClelland Enclave Alvin 2

SF 2,474 | 3 bedrooms | 2.5 Bathrooms | 2 Car Garage

The Alvin is designed to delight! A wide entry and high ceiling greet you offering a glimpse at this home's open concept. The space continues with kitchen, featuring walk-in pantry, flowing into the dining area and great room. An accommodating mudroom/ drop zone with half bath complete the first floor. Upstairs, unwind in a spacious master suite with private 5-piece bath, walk-in closet and convenient access to the hall laundry room. A second full bath, and two more bedrooms complete this home and provide additional spaces to make your own.