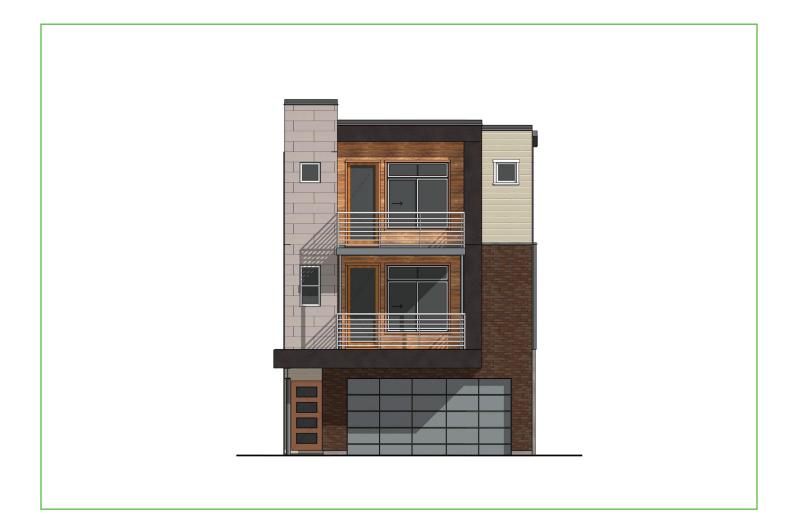

## Almond Street Andre

SF 1,245 | 2 Bedrooms | 2 Bathrooms | 2 Car Garage

Offering more than just an ideal location, this home offers bright, open, well thought out space. The entry invites you up to an open main floor with a vastly open great room and kitchen. Expand this already open main floor with additional space on the back patio or front deck. Up another level to the large master suite offering a generous walk-in closet, private bath and west facing balcony. A second bedroom with walk-in closet and hall bath complete this home.