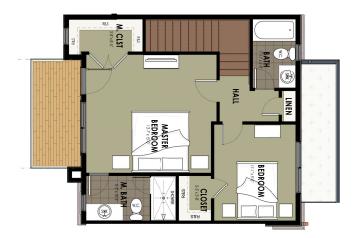

## Almond Street Andre

SF 1,245 | 2 Bedrooms | 2 Bathrooms | 2 Car Garage

Offering more than just an ideal location, this home offers bright, open, well thought out space. The entry invites you up to an open main floor with a vastly open great room and kitchen. Expand this already open main floor with additional space on the back patio or front deck. Up another level to the large master suite offering a generous walk-in closet, private bath and west facing balcony. A second bedroom with walk-in closet and hall bath complete this home.