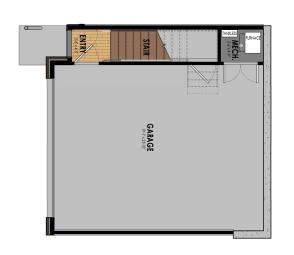

## Almond Street Andre

SF 1,245 | 2 Bedrooms | 2 Bathrooms | 2 Car Garage

Offering more than just an ideal location, this home offers bright, open, well thought out space. The entry invites you up to an open main floor with a vastly open great room and kitchen. Expand this already open main floor with additional space on the back patio or front deck. Up another level to the large master suite offering a generous walk-in closet, private bath and west facing balcony. A second bedroom with walk-in closet and hall bath complete this home.