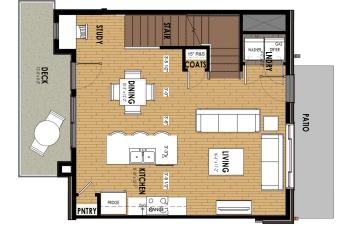

## Almond Street Andre

SF 1,245 | 2 Bedrooms | 2 Bathrooms | 2 Car Garage

Offering more than just an ideal location, this home offers bright, open, well thought out space. The entry invites you up to an open main floor with a vastly open great room and kitchen. Expand this already open main floor with additional space on the back patio or front deck. Up another level to the large master suite offering a generous walk-in closet, private bath and west facing balcony. A second bedroom with walk-in closet and hall bath complete this home.