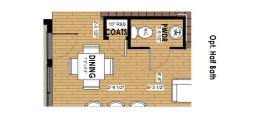

## Almond Street Andre

SF 1,245 | 2 Bedrooms | 2 Bathrooms | 2 Car Garage

Offering more than just an ideal location, this home offers bright, open, well thought out space. The entry invites you up to an open main floor with a vastly open great room and kitchen. Expand this already open main floor with additional space on the back patio or front deck. Up another level to the large master suite offering a generous walk-in closet, private bath and west facing balcony. A second bedroom with walk-in closet and hall bath complete this home.