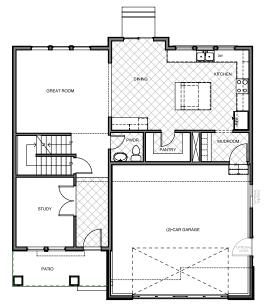

# Main Level

Available with optional 3-Car garage

Includes living room / study on main level

Includes finished laundry room