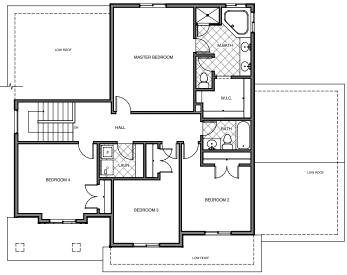

| Total Finished<br>Square Footage   | 2307  |
|------------------------------------|-------|
| Total Unfinished<br>Square Footage | 1126  |
| Total Square<br>Footage            | 3433  |
| Finished<br>Bedrooms               | 4     |
| Finished<br>Bathrooms              | 2 1/2 |
|                                    | _     |

Available with optional 3-Car garage

Includes living room / study on main level

Includes finished laundry room





### Elevation B



Elevation C



801.383.3252 See more at **jthomashomes**.com

All renderings are artists' conception. Continuing a policy of constant design and pricing improvement, we reserve the right of price, product or design change without obligation to notify.

# Upper Level



#### Notes



# Main Level



## Basement