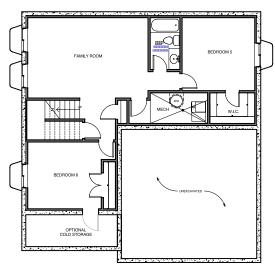

| Total Finished<br>Square Footage   | 2307  |
|------------------------------------|-------|
| Total Unfinished<br>Square Footage | 1126  |
| Total Square<br>Footage            | 3433  |
| Finished<br>Bedrooms               | 4     |
| Finished<br>Bathrooms              | 2 1/2 |
|                                    | _     |

Available with optional 3-Car garage

Includes living room / study on main level

Includes finished laundry room





### Elevation B



Elevation C



801.383.3252 See more at **jthomashomes**.com

All renderings are artists' conception. Continuing a policy of constant design and pricing improvement, we reserve the right of price, product or design change without obligation to notify.

# Upper Level



#### Notes



# Main Level



## Basement